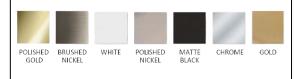

# **HOUSING FINISHES:**

- MIL SPEC ANODIZED MATTE ALUMINUM
- POWDER COAT WHITE ALUMINUM

# **MIRROR FINISHES:**

FLAT POLISHED EDGE

### **DOOR FINISHES:**

**OVERALL SIZE DIMENSION:** 72" WIDE X 30" HIGH X 6 5/8" DEEP

ROUGH OPENING DIMENSION: 71 3/8" WIDE X 29 3/8" HIGH X 5.5"

DEEP

**DOOR THICKNESS: 13/16"** 