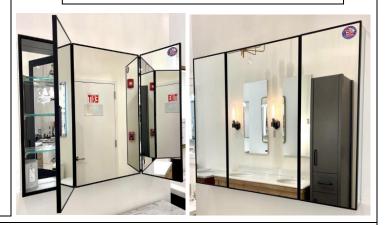

# **METALIKA NARROW COLLECTION**

#### **FEATURES:**

- THREE 24X30" FULLY MIRRORED, NARROW FRAMED DOORS.
- INFINITELY ADJUSTABLE SHELVING WITH LOCKDOWN MECHANISM (NO HOLES IN CABINET).
- THREE ADJUSTABLE 3/8" THICK HIGH POLISHED GLASS SHELVES. BEHIND EACH DOOR.
- SHELVING WITH LOCKDOWN MECHANISM (NO HOLES IN CABINET).
- 165-DEGREE PROPRIETARY SOFT CLOSE HEAVY DUTY HINGES.
- LEFT DOOR HINGED RIGHT,
  CENTER AND RIGHT DOORS
  HINGED LEFT AS A STANDARD.
- FULL GASKET BEHIND DOOR.
- HIGH RESOLUTION SILVER PLATE GLASS MIRRORS FRONT, BACK OF DOOR AND BACK WALL.
- BACK WALL MIRROR FULLY SEALED.
- PACKED IN FOUR WALL (FOLDED DOUBLE WALL) CORRUGATION.